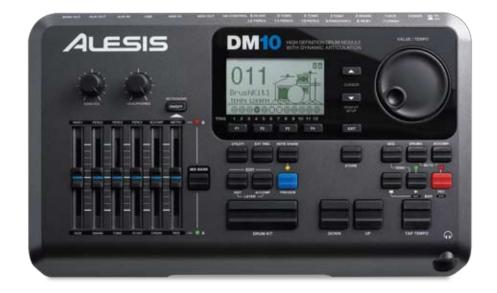

## DM10

## HIGH DEFINITION DRUM MODULE WITH DYNAMIC ARTICULATION™

REAL SOUNDS AND UNLIMITED EXPANSION. The DM10 is the drum module you've been waiting for. Not only does it deliver lightning-fast, ultra-accurate tracking, the widest dynamic range of any drum module, incredibly drummer-friendly operation, a massive input section, but it also has the most realistic, natural sound set available in any drum module. But that wasn't enough for us. Of course the DM10 has a built-in sequencer, metronome, top-panel mixer, and a variety of outputs, but the DM10 is also the first drum module to enable you to update its sound set via standard USB connection with your Mac or PC.

## **FEATURES**

- > 12 trigger inputs
- > Top-panel mixer for balancing drums, cymbals, and accompaniment levels
- > Compatible with most electronic drum pads, cymbals, triggers, and controllers
- > Premium instrument library multi-sampled from real drums and cymbals
- > Dynamic Articulation™ changes sounds' character along with dynamics for realism
- > Load sound sets and control software drum modules via USB
- > Play along with tracks and record yourself with the sequencer
- > Mix input for practicing with CD and MP3 players